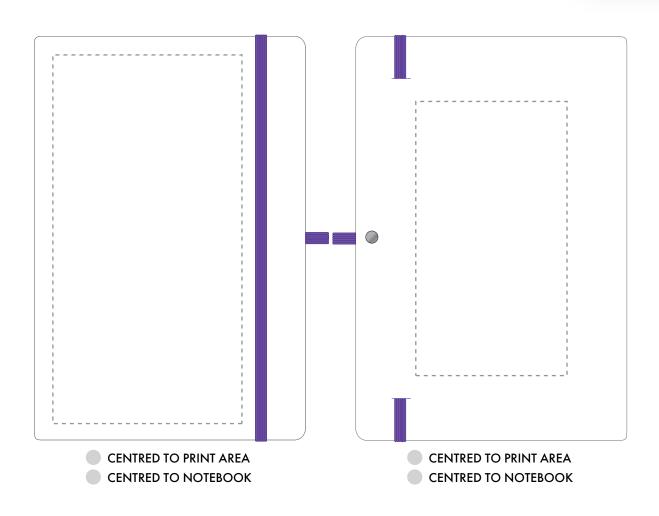

## **PANTONE REFERENCE(S)**

- Colour 1
- Colour 2
- Colour 3
- Colour 4

Product Image for visualisation

ARTWORK SCALE 50%

The dashed line is to demonstrate print area and will not appear on your printed item

| ARTWORK SCALE 100%<br>Max print area: 195mm x 100mm |        | ARTWORK SCALE 100%<br>Max print area: 145mm x 80mm |
|-----------------------------------------------------|--------|----------------------------------------------------|
|                                                     |        | ,                                                  |
|                                                     |        | 1<br>                                              |
|                                                     |        | 1<br>1<br>1                                        |
|                                                     | 1      |                                                    |
|                                                     | I<br>I |                                                    |
|                                                     | 1      |                                                    |
|                                                     |        | <br>                                               |
|                                                     |        | 1<br>                                              |
|                                                     |        | 1<br>1<br>1                                        |
|                                                     |        |                                                    |
|                                                     |        |                                                    |
|                                                     | 1      |                                                    |
|                                                     | 1      | I<br>I                                             |
|                                                     |        | 1<br>1<br>1                                        |
|                                                     |        | <br>                                               |
|                                                     |        |                                                    |
|                                                     |        |                                                    |
|                                                     |        |                                                    |
|                                                     | 1      | I<br>I                                             |
|                                                     | 1      | <br>                                               |
|                                                     |        | 1<br>1<br>1                                        |
|                                                     |        | <br>                                               |
|                                                     |        |                                                    |
|                                                     |        |                                                    |
|                                                     |        |                                                    |
|                                                     | <br>   |                                                    |
|                                                     | 1      |                                                    |
|                                                     |        |                                                    |
|                                                     |        |                                                    |
|                                                     | -      |                                                    |
|                                                     |        |                                                    |